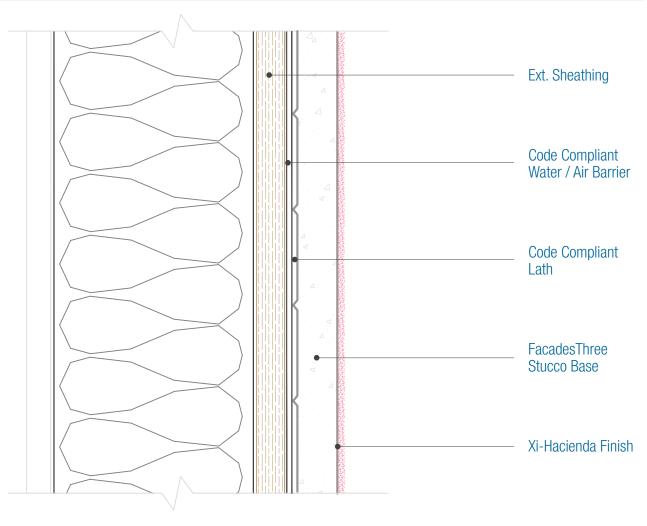

## **Framing** Water / Air Barrier FacadesThree Stucco Base Code compliant by ☐ Wood ☐ FacadesThree Concentrate other Mfr ☐ Metal ☐ FacadesThree Sanded Xi-Hacienda Finish **Sheathing Code Compliant Lath** ☐ Smooth □ OSB □ 2.5lb/yd<sup>2</sup> Expanded ☐ Sand ☐ Plywood Metal Lath ☐ Cement Board ☐ Woven Wire Lath ☐ Fiberglass Faced ☐ Plastic Lath